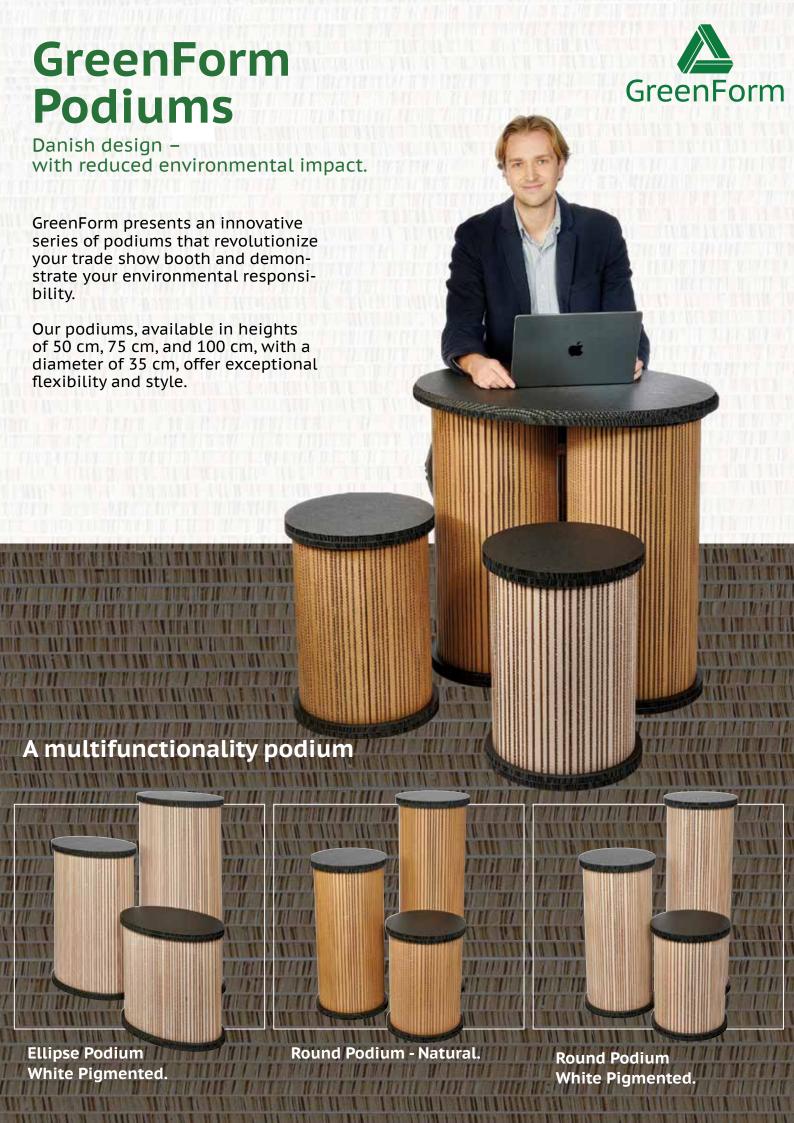

Choose GreenForm podiums for a dynamic, environmentally friendly, and versatile presentation.

- Modular Flexibility: The same podiums can function as stools, tables, or display podiums depending on your event, reducing the need for multiple pieces of furniture.
- Environmentally Conscious Choice: Made from a material with low CO2 emissions, these podiums demonstrate your commitment to sustainability.
- **Space-Saving:** Easy to pack and store, ideal for the mobile business.
- Color Variation: Choose from different colors that match your brand and create an appealing atmosphere.

## **Dimensions**

|          | HILL ALTERNATION AND A |              |         |
|----------|------------------------|--------------|---------|
| 50 cm    | 36 cm                  | 1,26 kg      | 7,7 kg  |
| 75 cm    | 36 cm                  | 1,64 kg      | 10,0 kg |
| 100 cm   | 36 cm                  | 1,98 kg      | 12,1 kg |
| n manana |                        | ASE MERINESA |         |

Choose between brown or white pigmented wrap, brown or black top and bottom.

\*We do not have cushions for sale.