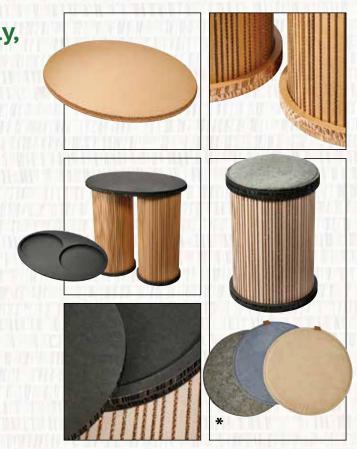

Choose between brown or white pigmented wrap, brown or black top and bottom.

\*We do not have cushions for sale.