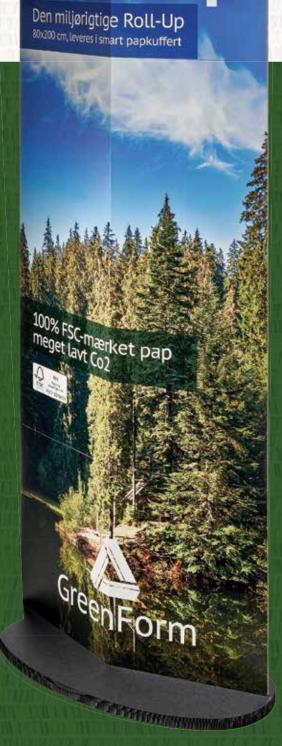

#### Responsible and Environmentally Sound

Fold-Up is made from 100% FSC®-certified, recyclable 10 mm cardboard. This choice underscores our dedication to the environment and offers a product that does not compromise on quality.

### Take a Step Towards a Greener Future with Fold-Up

- where every choice counts!

The Fold-Up 80x200 cm (79x200 cm) consists of 10 mm lightweight cardboard that can be folded up and placed in a 26 mm cardboard base. It can be folded up and down at least 50 times. Over time, it will slightly crease at the bends, as we do not use plastic laminates to protect it.

The Fold-Up Circular Section consists of 3 standard Fold-Up 80x200 units that you simply assemble on one special base – perfect for a trade show booth.

Brown cardboard base

Black through-colored cardboard base.