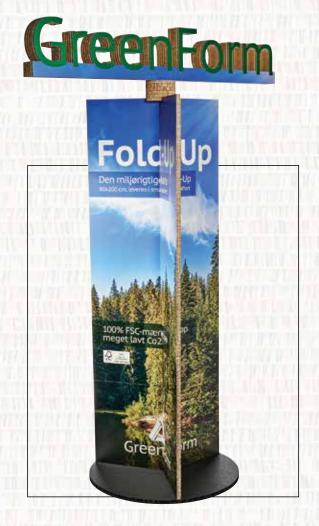

### Take a Step Towards a Greener Future with Fold-Up

- where every choice counts!

The Fold-Up 80x200 cm (79x200 cm) consists of 10 mm lightweight cardboard that can be folded up and placed in a 26 mm cardboard base. It can be folded up and down at least 50 times. Over time, it will slightly crease at the bends, as we do not use plastic laminates to protect it.

The Fold-Up 110x200 cm (110x200 cm) consists of 10 mm lightweight cardboard that can be folded up and placed in a 26 mm cardboard base. It can be folded up and down at least 50 times. Over time, it will slightly crease at the bends.