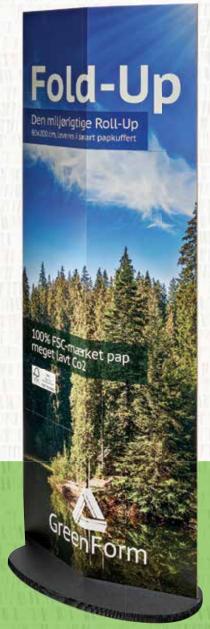

# GreenForm Fold-Up

### Take a Step Towards a Greener Future with Fold-Up

- where every choice counts!

The Fold-Up 80x200 cm (79x200 cm) consists of 10 mm lightweight cardboard that can be folded up and placed in a 26 mm cardboard base. It can be folded up and down at least 50 times. Over time, it will slightly crease at the bends, as we do not use plastic laminates to protect it.

The Fold-Up Circular Section consists of 3 standard Fold-Up 80x200 units that you simply assemble on one special base – perfect for a trade show booth.

Brown cardboard base

Black through-colored cardboard base.