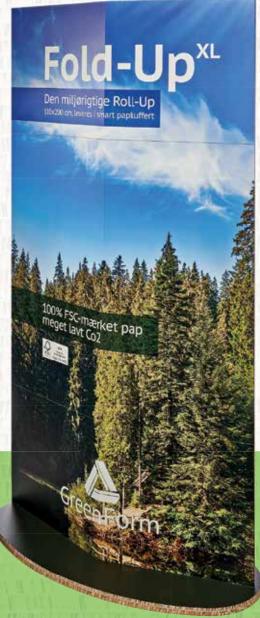

The Fold-Up 110x200 cm (110x200 cm) consists of 10 mm lightweight cardboard that can be folded up and placed in a 26 mm cardboard base. It can be folded up and down at least 50 times. Over time, it will slightly crease at the bends.

#### Responsible and Environmentally Sound

Fold-Up is made from 100% FSC®-certified, recyclable 10 mm cardboard. This choice underscores our dedication to the environment and offers a product that does not compromise on quality.