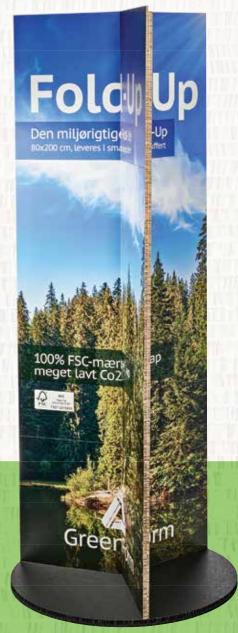

### Take a Step Towards a Greener Future with Fold-Up

- where every choice counts!

The Fold-Up 80x200 cm (79x200 cm) consists of 10 mm lightweight cardboard that can be folded up and placed in a 26 mm cardboard base. It can be folded up and down at least 50 times. Over time, it will slightly crease at the bends, as we do not use plastic laminates to protect it.

The base of the Fold-Up can, as standard, be any color you decide and is printed together with the Fold-Up. You can also choose it to be "cardboard brown." As an additional option, you can choose it to be through-colored black, meaning everything on the base, including the internal material, will be black.