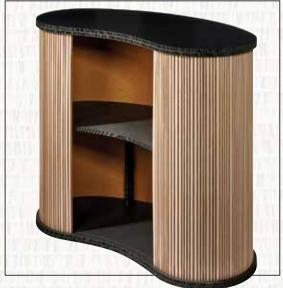

## GreenForm Counter

GreenForm's 16 mm display table is designed with both aesthetics and durability in mind.

We understand that an active trade show environment can be challenging for materials, and therefore we have developed a display table that is as practical as it is elegant.

Should an accident occur, and your display table is bumped or damaged, we have a unique concept ready: you can easily purchase individual spare parts for the display table. This means that you only need to replace the parts that have been damaged, ensuring that your display table always looks in top condition.