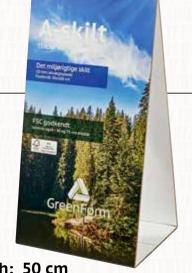

Width 25 cm Height 95 cm 5 kg Co2
Width 50 cm Height 95 cm 9,8 kg Co2
Width 75 cm Height 95 cm 15,4 kg Co2

Width: 50 cm Height: 95 cm

Width: 75 cm Height: 95 cm