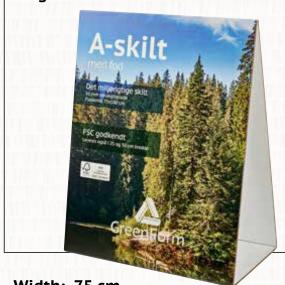

Width 25 cm Height 95 cm 5 kg Co2
Width 50 cm Height 95 cm 9,8 kg Co2
Width 75 cm Height 95 cm 15,4 kg Co2

Width: 50 cm Height: 95 cm

Width: 75 cm Height: 95 cm