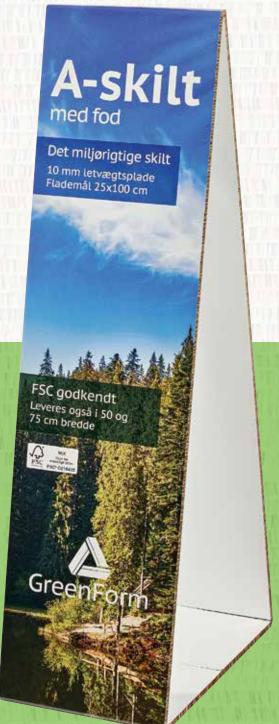

These products comes in three different width: 25, 50 and 75 cm.

Width: 25 cm Height: 95 cm

Width 25 cm Height 95 cm 5 kg Co2
Width 50 cm Height 95 cm 9,8 kg Co2
Width 75 cm Height 95 cm 15,4 kg Co2

Width: 50 cm Height: 95 cm

Width: 75 cm Height: 95 cm